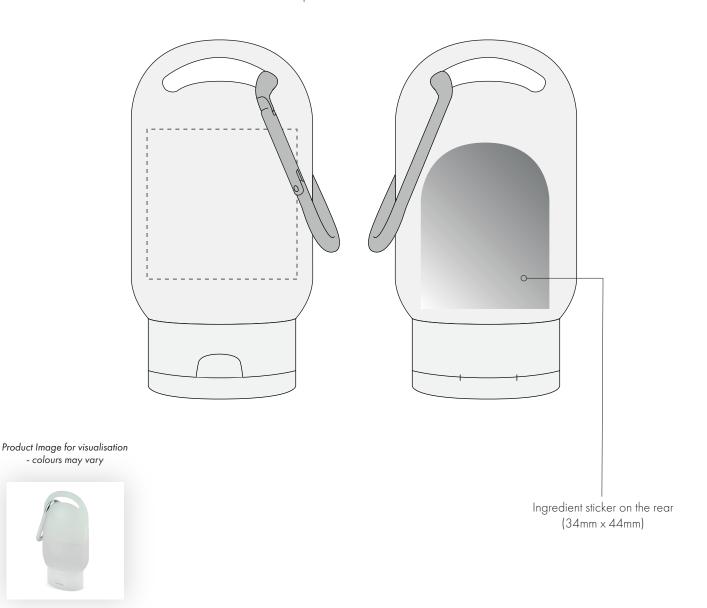

## ARTWORK SCALE 100% Max print area: 40mm x 40mm

- The dashed line is to demonstrate print area and will not appear on your printed item
  - 1. Your order will not go in to print and production time cannot be confirmed, unless artwork has been approved via the online system.
  - 2. Once printed, artwork cannot be amended, mistakes must be rectified at visual stage.
  - 3. Claims for faulty goods will be honoured, only if the goods are returned to us. We will not issue credits/refunds for items that have been distributed. Please ensure that goods are satisfactory before distribution
  - 4. We are not responsible for delays during transit.